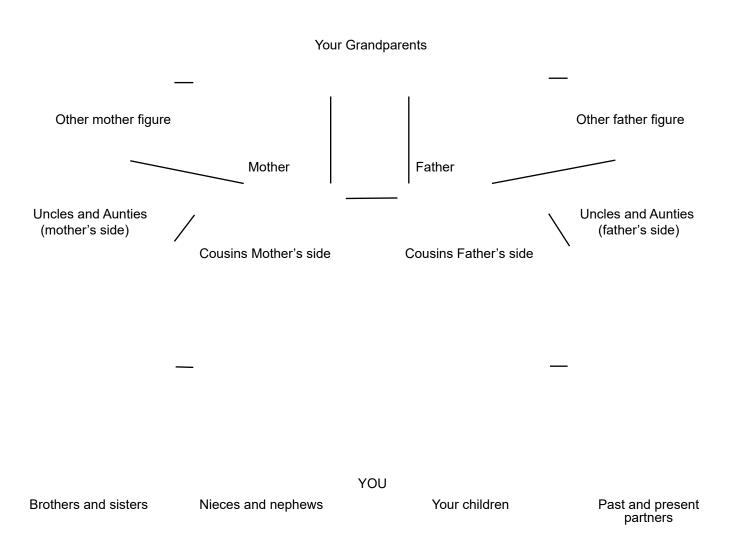

## YOUR SOCIAL SNAPSHOT

Other important friends and family

## About your social snapshot

Fill in first names of important people

- Draw a line around the people who live in your household (include friends, flatmates etc)
- · Link fathers (if more than one) with their children
- Use codes to describe each person
- Which people do you have a good relationship with? Why?
- Who is supportive?
- Who is not supportive?
- Who has influenced you most as a parent?
- · How much do they help you as a parent?
- Are you close to your family? If not, why?
- Are there people that make life more difficult (family, friends, ex-partners)?
- Who do you turn to when you need help?
- Do you feel connected with your community/neighbourhood? How many of your neighbours do you know, do you have contacts with teachers or other parents at school, are you involved in clubs or other activities?